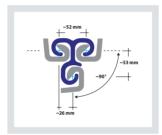

## **Corner Sections**

Meever has a solution in stock to fit every possible corner connection you might need. Meever is always happy to advise on tailor-made solutions and/or connections between different types of sheet piling sections.

If you don't have the time or possibility to weld the corner sections to your sheet piling yourself, why not leave that to us? We would love to help you out in our services center.

LV20n

Larssen / Z

LVO (Omega)

Meever can even supply the sheet pile sections with the required angle for you, so they can be immediately placed and connected upon arrival.

\*Variable lengths possible.

IBO®

MKL

Weld / Corner Needles