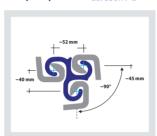

## **Corner Sections**

Meever has a solution in stock to fit every possible corner connection you might need. Meever is always happy to advise on tailor-made solutions and/or connections between different types of sheet piling sections.

If you don't have the time or possibility to weld the corner sections to your sheet piling yourself, why not leave that to us? We would love to help you out in our services center.

LV20n

Larssen / Z



LVO (Omega)

Larssen / Z



Omega



LTn (VTS)

Larssen / Z



LOTn (VT)

Larssen / Z



LV22

Larssen / Z



L8n / E22

Larssen / Z



E-21

21 Larssen / Z



LPB180

Larssen / Z



IBL12



IBL18



Meever can even supply the sheet pile sections with the required angle for you, so they can be immediately placed and connected upon arrival.

\*Variable lengths possible.

IBO®



MKL



Weld / Corner Needles





## > WWW.MEEVER.NL