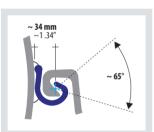

## **Corner Sections**

Meever has a solution in stock to fit every possible corner connection you might need. Meever is always happy to advise on tailor-made solutions and/or connections between different types of sheet piling sections.

If you don't have the time or possibility to weld the corner sections to your sheet piling yourself, why not leave that to us? We would love to help you out in our services center.

LV20n

Larssen / Z

LVO (Omega)

Meever can even supply the sheet pile sections with the required angle for you, so they can be immediately placed and connected upon arrival.

\*Variable lengths possible.

IBO®

MKL

Weld / Corner Needles