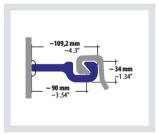

## **Corner Sections**

Meever has a solution in stock to fit every possible corner connection you might need. Meever is always happy to advise on tailor-made solutions and/or connections between different types of sheet piling sections.

If you don't have the time or possibility to weld the corner sections to your sheet piling yourself, why not leave that to us? We would love to help you out in our services center.

LV20n

Larssen / Z



LVO (Omega)

Larssen / Z



Omega



LTn (VTS)

Larssen / Z



LOTn (VT)

Larssen / Z



LV22

Larssen / Z



L8n / E22

Larssen / Z



E-21

21 Larssen / Z



LPB180

Larssen / Z



IBL12



IBL18



Meever can even supply the sheet pile sections with the required angle for you, so they can be immediately placed and connected upon arrival.

\*Variable lengths possible.

IBO®



MKL



Weld / Corner Needles





## > WWW.MEEVER.NL