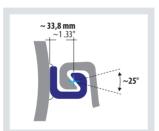

## **Corner Sections**

Meever has a solution in stock to fit every possible corner connection you might need. Meever is always happy to advise on tailor-made solutions and/or connections between different types of sheet piling sections.

If you don't have the time or possibility to weld the corner sections to your sheet piling yourself, why not leave that to us? We would love to help you out in our services center.

LV20n

Larssen / Z

LVO (Omega)

Meever can even supply the sheet pile sections with the required angle for you, so they can be immediately placed and connected upon arrival.

\*Variable lengths possible.

IBO®

MKL

Weld / Corner Needles