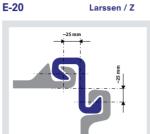

## **Corner Sections**

Meever has a solution in stock to fit every possible corner connection you might need. Meever is always happy to advise on tailor-made solutions and/or connections between different types of sheet piling sections.

If you don't have the time or possibility to weld the corner sections to your sheet piling yourself, why not leave that to us? We would love to help you out in our services center.

LV20n

Larssen / Z



LVO (Omega)

Larssen / Z



Omega



LTn (VTS)

Larssen / Z



LOTn (VT)

Larssen / Z



LV22

Larssen / Z



L8n / E22

Larssen / Z



E-21

21 Larssen / Z



LPB180

Larssen / Z



IBL12



IBL18



Meever can even supply the sheet pile sections with the required angle for you, so they can be immediately placed and connected upon arrival.

\*Variable lengths possible.

IBO®



MKL



Weld / Corner Needles





## > WWW.MEEVER.NL