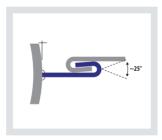

Meever can even supply the sheet pile sections with the required angle for you, so they can be immediately placed and connected upon arrival.

\*Variable lengths possible.

IBO®

MKL

Weld / Corner Needles