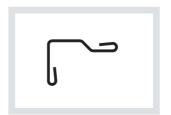

## **Corner Sections**

Meever has a solution in stock to fit every possible corner connection you might need. Meever is always happy to advise on tailor-made solutions and/or connections between different types of sheet piling sections.

If you don't have the time or possibility to weld the corner sections to your sheet piling yourself, why not leave that to us? We would love to help you out in our services center.

LV20n

Larssen / Z

LVO (Omega)

Meever can even supply the sheet pile sections with the required angle for you, so they can be immediately placed and connected upon arrival.

\*Variable lengths possible.

IBO®

MKL

Weld / Corner Needles