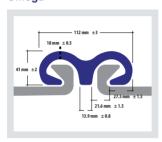

## **Corner Sections**

Meever has a solution in stock to fit every possible corner connection you might need. Meever is always happy to advise on tailor-made solutions and/or connections between different types of sheet piling sections.

If you don't have the time or possibility to weld the corner sections to your sheet piling yourself, why not leave that to us? We would love to help you out in our services center.

LV20n

Larssen / Z



LVO (Omega)

Larssen / Z



Omega



LTn (VTS)

Larssen / Z



LOTn (VT)

Larssen / Z



LV22

Larssen / Z



L8n / E22

Larssen / Z



E-21

21 Larssen / Z



LPB180

Larssen / Z



IBL12



IBL18



Meever can even supply the sheet pile sections with the required angle for you, so they can be immediately placed and connected upon arrival.

\*Variable lengths possible.

IBO®



MKL



Weld / Corner Needles





## > WWW.MEEVER.NL