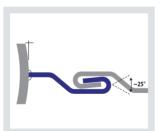

Meever can even supply the sheet pile sections with the required angle for you, so they can be immediately placed and connected upon arrival.

\*Variable lengths possible.

IBO®

MKL

Weld / Corner Needles