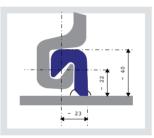

## **Corner Sections**

Meever has a solution in stock to fit every possible corner connection you might need. Meever is always happy to advise on tailor-made solutions and/or connections between different types of sheet piling sections.

If you don't have the time or possibility to weld the corner sections to your sheet piling yourself, why not leave that to us? We would love to help you out in our services center.

LV20n

Larssen / Z

LVO (Omega)

Meever can even supply the sheet pile sections with the required angle for you, so they can be immediately placed and connected upon arrival.

\*Variable lengths possible.

IBO®

MKL

Weld / Corner Needles