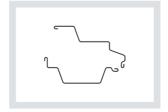

## **Corner Sections**

Meever has a solution in stock to fit every possible corner connection you might need. Meever is always happy to advise on tailor-made solutions and/or connections between different types of sheet piling sections.

If you don't have the time or possibility to weld the corner sections to your sheet piling yourself, why not leave that to us? We would love to help you out in our services center.

LV20n

Larssen / Z

LVO (Omega)

Meever can even supply the sheet pile sections with the required angle for you, so they can be immediately placed and connected upon arrival.

\*Variable lengths possible.

IBO®

MKL

Weld / Corner Needles